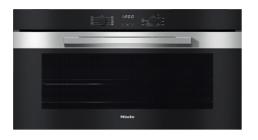

## H 2890 B 90 cm Oven

| Model and design                                                             |                             |
|------------------------------------------------------------------------------|-----------------------------|
| Built-in oven                                                                | •                           |
| Design line                                                                  | PureLine                    |
| Colour                                                                       | Stainless Steel / Clean Ste |
| Retractable knobs                                                            | •                           |
| Convenience features                                                         |                             |
| Rapid heat-up                                                                | •                           |
| Operating modes                                                              |                             |
| Defrost                                                                      | •                           |
| Eco Fan plus                                                                 | •                           |
| Grill                                                                        | •                           |
| Fan plus                                                                     | •                           |
| Intensive bake                                                               | •                           |
| Conventional heat                                                            | •                           |
| Bottom heat                                                                  | •                           |
| Fan grill                                                                    | •                           |
| User convenience                                                             | -                           |
| Display                                                                      | EasyControl                 |
| SoftOpen                                                                     | •                           |
| SoftClose                                                                    | •                           |
|                                                                              | •                           |
| Time display Minute minder                                                   | •                           |
| Minute minder                                                                |                             |
| Programmable end of cooking duration (not in grill mode)                     | •                           |
| Programmable cooking duration (not in grill mode)                            | •                           |
| Individual settings                                                          | •                           |
| Cleaning and care                                                            |                             |
| Stainless steel front with CleanSteel finish                                 | •                           |
| Oven compartment with PerfectClean and catalytically<br>enamelled rear liner | •                           |
| Hinged grill element                                                         | •                           |
| CleanGlass door                                                              | •                           |
| Safety                                                                       |                             |
| Appliance cooling system and touch-cool front                                | •                           |
| System lock                                                                  | •                           |
| Technical data                                                               |                             |
| Oven compartment volume in I                                                 | 90                          |
| No. of shelf levels                                                          | 3                           |
| Shelf level labelling                                                        | •                           |
| Oven light                                                                   | 2 halogen spots             |
| TwinPower hot air fan                                                        | •                           |
| Temperature regulation in °C                                                 | 50-270                      |
| Niche width in mm                                                            | 860                         |
| Niche height in mm                                                           | 517                         |
| Niche depth in mm                                                            | 550                         |
| Appliance width in mm                                                        | 848                         |
| Appliance height in mm                                                       | 474                         |
| Appliance depth in mm                                                        | 546                         |
| Accessories supplied                                                         |                             |
| Universal tray with PerfectClean                                             | 1                           |
| Wire rack                                                                    | 2                           |
|                                                                              |                             |