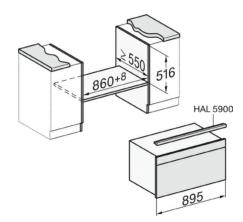

## H 2890 B 90 cm Oven

| Model and design                                                             |                             |
|------------------------------------------------------------------------------|-----------------------------|
| Built-in oven                                                                | •                           |
| Design line                                                                  | PureLine                    |
| Colour                                                                       | Stainless Steel / Clean Ste |
| Retractable knobs                                                            | •                           |
| Convenience features                                                         |                             |
| Rapid heat-up                                                                | •                           |
| Operating modes                                                              |                             |
| Defrost                                                                      | •                           |
| Eco Fan plus                                                                 | •                           |
| Grill                                                                        | •                           |
| Fan plus                                                                     | •                           |
| Intensive bake                                                               | •                           |
| Conventional heat                                                            | •                           |
| Bottom heat                                                                  | •                           |
| Fan grill                                                                    | •                           |
| User convenience                                                             | -                           |
| Display                                                                      | EasyControl                 |
| SoftOpen                                                                     | •                           |
| SoftClose                                                                    | •                           |
|                                                                              | •                           |
| Time display Minute minder                                                   | •                           |
| Minute minder                                                                |                             |
| Programmable end of cooking duration (not in grill mode)                     | •                           |
| Programmable cooking duration (not in grill mode)                            | •                           |
| Individual settings                                                          | •                           |
| Cleaning and care                                                            |                             |
| Stainless steel front with CleanSteel finish                                 | •                           |
| Oven compartment with PerfectClean and catalytically<br>enamelled rear liner | •                           |
| Hinged grill element                                                         | •                           |
| CleanGlass door                                                              | •                           |
| Safety                                                                       |                             |
| Appliance cooling system and touch-cool front                                | •                           |
| System lock                                                                  | •                           |
| Technical data                                                               |                             |
| Oven compartment volume in I                                                 | 90                          |
| No. of shelf levels                                                          | 3                           |
| Shelf level labelling                                                        | •                           |
| Oven light                                                                   | 2 halogen spots             |
| TwinPower hot air fan                                                        | •                           |
| Temperature regulation in °C                                                 | 50-270                      |
| Niche width in mm                                                            | 860                         |
| Niche height in mm                                                           | 517                         |
| Niche depth in mm                                                            | 550                         |
| Appliance width in mm                                                        | 848                         |
| Appliance height in mm                                                       | 474                         |
| Appliance depth in mm                                                        | 546                         |
| Accessories supplied                                                         |                             |
| Universal tray with PerfectClean                                             | 1                           |
| Wire rack                                                                    | 2                           |
|                                                                              |                             |