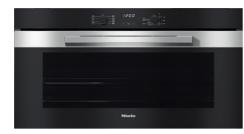

## H 2890 B 90 cm Oven

| Model and design                                                             |                             |
|------------------------------------------------------------------------------|-----------------------------|
| Built-in oven                                                                | •                           |
| Design line                                                                  | PureLine                    |
| Colour                                                                       | Stainless Steel / Clean Ste |
| Retractable knobs                                                            | •                           |
| Convenience features                                                         |                             |
| Rapid heat-up                                                                | •                           |
| Operating modes                                                              |                             |
| Defrost                                                                      | •                           |
| Eco Fan plus                                                                 | •                           |
| Grill                                                                        | •                           |
| Fan plus                                                                     | •                           |
| Intensive bake                                                               | •                           |
| Conventional heat                                                            | •                           |
| Bottom heat                                                                  | •                           |
| Fan grill                                                                    | •                           |
| User convenience                                                             | -                           |
| Display                                                                      | EasyControl                 |
| SoftOpen                                                                     | •                           |
| SoftClose                                                                    | •                           |
|                                                                              | •                           |
| Time display Minute minder                                                   | •                           |
| Minute minder                                                                |                             |
| Programmable end of cooking duration (not in grill mode)                     | •                           |
| Programmable cooking duration (not in grill mode)                            | •                           |
| Individual settings                                                          | •                           |
| Cleaning and care                                                            |                             |
| Stainless steel front with CleanSteel finish                                 | •                           |
| Oven compartment with PerfectClean and catalytically<br>enamelled rear liner | •                           |
| Hinged grill element                                                         | •                           |
| CleanGlass door                                                              | •                           |
| Safety                                                                       |                             |
| Appliance cooling system and touch-cool front                                | •                           |
| System lock                                                                  | •                           |
| Technical data                                                               |                             |
| Oven compartment volume in I                                                 | 90                          |
| No. of shelf levels                                                          | 3                           |
| Shelf level labelling                                                        | •                           |
| Oven light                                                                   | 2 halogen spots             |
| TwinPower hot air fan                                                        | •                           |
| Temperature regulation in °C                                                 | 50-270                      |
| Niche width in mm                                                            | 860                         |
| Niche height in mm                                                           | 517                         |
| Niche depth in mm                                                            | 550                         |
| Appliance width in mm                                                        | 848                         |
| Appliance height in mm                                                       | 474                         |
| Appliance depth in mm                                                        | 546                         |
| Accessories supplied                                                         |                             |
| Universal tray with PerfectClean                                             | 1                           |
| Wire rack                                                                    | 2                           |
|                                                                              |                             |