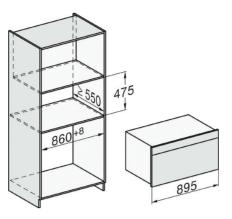

## H 2890 B 90 cm Oven

| Model and design                                                             |                             |
|------------------------------------------------------------------------------|-----------------------------|
| Built-in oven                                                                | •                           |
| Design line                                                                  | PureLine                    |
| Colour                                                                       | Stainless Steel / Clean Ste |
| Retractable knobs                                                            | •                           |
| Convenience features                                                         |                             |
| Rapid heat-up                                                                | •                           |
| Operating modes                                                              |                             |
| Defrost                                                                      | •                           |
| Eco Fan plus                                                                 | •                           |
| Grill                                                                        | •                           |
| Fan plus                                                                     | •                           |
| Intensive bake                                                               | •                           |
| Conventional heat                                                            | •                           |
| Bottom heat                                                                  | •                           |
| Fan grill                                                                    | •                           |
| User convenience                                                             | -                           |
| Display                                                                      | EasyControl                 |
| SoftOpen                                                                     | •                           |
| SoftClose                                                                    | •                           |
|                                                                              | •                           |
| Time display Minute minder                                                   | •                           |
| Minute minder                                                                |                             |
| Programmable end of cooking duration (not in grill mode)                     | •                           |
| Programmable cooking duration (not in grill mode)                            | •                           |
| Individual settings                                                          | •                           |
| Cleaning and care                                                            |                             |
| Stainless steel front with CleanSteel finish                                 | •                           |
| Oven compartment with PerfectClean and catalytically<br>enamelled rear liner | •                           |
| Hinged grill element                                                         | •                           |
| CleanGlass door                                                              | •                           |
| Safety                                                                       |                             |
| Appliance cooling system and touch-cool front                                | •                           |
| System lock                                                                  | •                           |
| Technical data                                                               |                             |
| Oven compartment volume in I                                                 | 90                          |
| No. of shelf levels                                                          | 3                           |
| Shelf level labelling                                                        | •                           |
| Oven light                                                                   | 2 halogen spots             |
| TwinPower hot air fan                                                        | •                           |
| Temperature regulation in °C                                                 | 50-270                      |
| Niche width in mm                                                            | 860                         |
| Niche height in mm                                                           | 517                         |
| Niche depth in mm                                                            | 550                         |
| Appliance width in mm                                                        | 848                         |
| Appliance height in mm                                                       | 474                         |
| Appliance depth in mm                                                        | 546                         |
| Accessories supplied                                                         |                             |
| Universal tray with PerfectClean                                             | 1                           |
| Wire rack                                                                    | 2                           |
|                                                                              |                             |